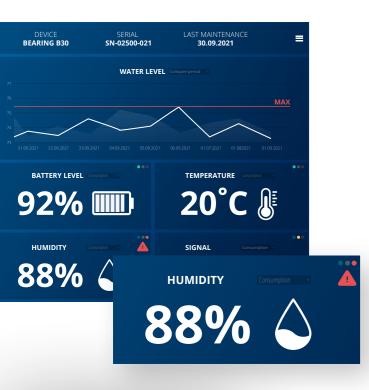

### **ALL INFORMATION IN ONE PLACE**

PIPELIFE SmartHub gives you safe access to telemetry data and process control and allows you to operate devices remotely. In addition, it serves as storage for all documents, meta and external data related to your processes and assets. Data mining and machine learning increase the efficiency and effectiveness of your daily operations. With predictive and proactive maintenance through SmartHub, you can minimize network maintenance and costs. Intelligent data models facilitate decisionmaking and implementation processes by direct IIoT communication between the cloud and the devices themselves.

### **ADAPTABLE DASHBOARD**

PIPELIFE SmartHub's dashboard offers a variety of functions for the direct and remote control of processes and devices. Its interface can be easily modified within a few clicks to show the metrics and KPIs you wish to see at first glance. To increase customer-facing visibility and transparency, you can individually adapt and also share relevant parts of your dashboards with clients. Reports are automatically generated from all uploaded maintenance data for asset management purposes. Alternatively, information can be seamlessly integrated into your existing SCADA system.

#### **FORECASTING AND PRESCRIPTIVE MAINTENANCE**

Increase asset and network reliability by decreasing operational risks. While real-time monitoring, alerts and notifications increase your responsiveness, forecasting and prescriptive maintenance will make sure that critical situations don't even arise. For this purpose, PIPELIFE SmartHub delivers information about the condition of your assets based on long-term data analyses. Operators' dashboards can show results and recommendations to take corresponding measures.