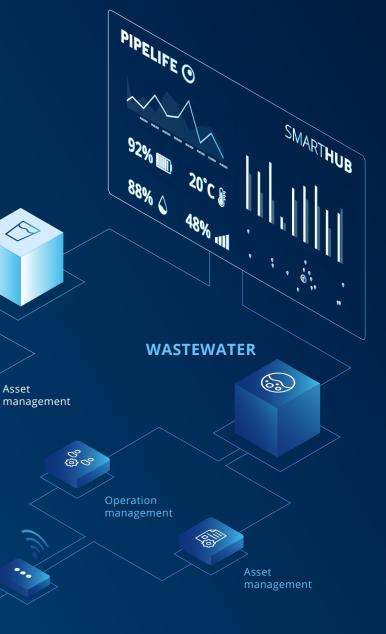

## **SMARTHUB**

Managing assets and operating networks has never been more efficient. The secure cloud-based PIPELIFE SmartHub is the core where everything converges. It allows remote access to several smart assets and accommodates all the generated data.

### **ALL INFORMATION IN ONE PLACE**

PIPELIFE SmartHub gives you safe access to telemetry data and process control and allows you to operate devices remotely. In addition, it serves as storage for all documents, meta and external data related to your processes and assets. Data mining and machine learning increase the efficiency and effectiveness of your daily operations. With predictive and proactive maintenance through SmartHub, you can minimize network maintenance and costs. Intelligent data models facilitate decisionmaking and implementation processes by direct IIoT communication between the cloud and the devices themselves.

### **ADAPTABLE DASHBOARD**

PIPELIFE SmartHub's dashboard offers a variety of functions for the direct and remote control of processes and devices. Its interface can be easily modified within a few clicks to show the metrics and KPIs you wish to see at first glance. To increase customer-facing visibility and transparency, you can individually adapt and also share relevant parts of your dashboards with clients. Reports are automatically generated from all uploaded maintenance data for asset management purposes. Alternatively, information can be seamlessly integrated into your existing SCADA system.