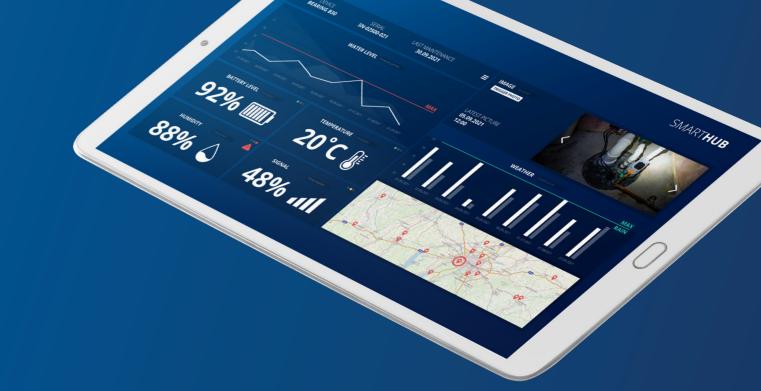

### **ALL INFORMATION IN ONE PLACE**

PIPELIFE SmartHub gives you safe access to telemetry data and process control and allows you to operate devices remotely. In addition, it serves as storage for all documents, meta and external data related to your processes and assets. Data mining and machine learning increase the efficiency and effectiveness of your daily operations. With predictive and proactive maintenance through SmartHub, you can minimize network maintenance and costs. Intelligent data models facilitate decisionmaking and implementation processes by direct IIoT communication between the cloud and the devices themselves.

### **ADAPTABLE DASHBOARD**

PIPELIFE SmartHub's dashboard offers a variety of functions for the direct and remote control of processes and devices. Its interface can be easily modified within a few clicks to show the metrics and KPIs you wish to see at first glance. To increase customer-facing visibility and transparency, you can individually adapt and also share relevant parts of your dashboards with clients. Reports are automatically generated from all uploaded maintenance data for asset management purposes. Alternatively, information can be seamlessly integrated into your existing SCADA system.